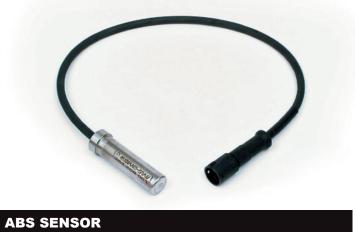

## **FANTASTIC OFFERS ON TRAILER BRAKING**

**ABS SENSOR** ANGLED, 0.5M CABLE LENGTH

Haldex

950364503

EBS

30.01.1003

£12<sup>.50</sup>

£10.50

STRAIGHT, 0.5M CABLE LENGTH

Haldex

950364506

30.01.1002

£10.50

Haldex 612035031 £34.00

(EBS)

14.03.1002 **£28.00** 