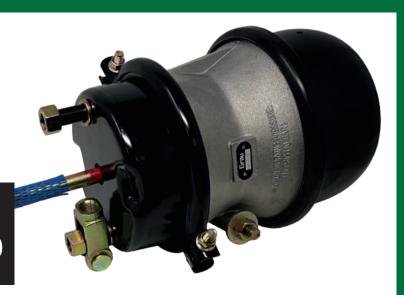

## A GREAT RANGE OF VEHICLE AND TRAILER LIGHTING DEALS FROM LEADING BRANDS

PACK OF 10 24V 70W PX26D H7 HEADLAMP

**RQ474** 

£27.00

PACK OF 10 24V 5W BA15S SIDE & TAIL

RQ149

PACK OF 10 24V 21W BA15S REAR

RQ241