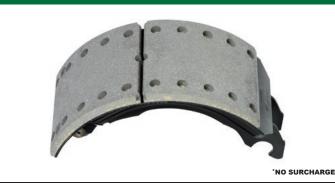

# MERITOR

BRAKE DRUM TE / LM / LC AXLE 238MM HEIGHT

21220183V

£70<sup>.00</sup>

EXCHANGE LINED SHOE Q+ 420 X 180 (Q/FIT)

RW34/35LSAF

£17-00'