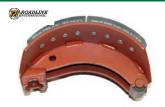

## **BRAKE DRUMS AND SHOES**

## MERITOR OE DRUMS AND COMPATIBLE EXCHANGE SHOES

# MERITOR

BRAKE DRUM TE / LM / LC AXLE 238MM HEIGHT

21220183V

£70<sup>.00</sup>

EXCHANGE LINED SHOE Q+ 420 X 180 (Q/FIT)

RW34/35LSAF

£17-00'