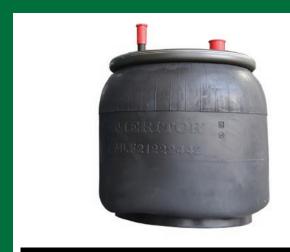

### **MERITOR AIR SPRINGS**

| MERITOR | XL9000/H/L/HL,<br>FL9000/H/NB/L/HL | 0=0 50 |
|---------|------------------------------------|--------|
|         | MLF21222442                        | £52.50 |
| MERITOR | 1T17DJ-7<br>2 STUD FIXING CS9I     |        |
|         | 21229214                           | £85.00 |

MERITOR

E85.00 **FLEXAIR 2** £75.00 21221307