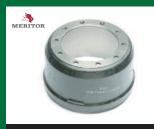

## **BPW GENUINE OE DRUMS AND OE SHOES**

BRAKE DRUM - 420 X 180 ECOMAXX - ECOPLUS - ECOPLUS 2

03.109.67.93.0 BRAKE DRUM - 300 X 200 ECOMAXX

03.109.46.07.0

£85.00

£100.00

LINED BRAKE SHOE ASSEMBLY 420 X 180 (SN4218 ECOPLUS 2)

05.091.46.32.1

LINED BRAKE SHOE ASSEMBLY 300 X 200 (SN3020)

05.091.14.77.1

£40.00

£62.50

FOR MORE INFORMATION VISIT WWW.ROAD-CREW.COM