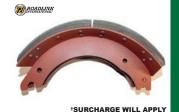

## **BRAKE DRUMS AND SHOES**

## MERITOR OE DRUMS AND COMPATIBLE EXCHANGE SHOES

# MERITOR

BRAKE DRUM TE / LM / LC AXLE 238MM HEIGHT

21220183V

£70<sup>.00</sup>

EXCHANGE LINED SHOE Q+ 420 X 180 (Q/FIT)

RW34/35LSAF

£17-00'