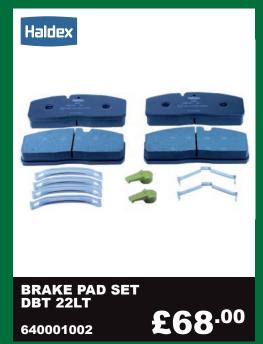

Pioneer

**DEH-S720DAB PIONEER NEXT-GEN 12V CD TUNER** WITH BT, USB, DAB & SPOTIFY £105.00

**GRAU BRAKE CHAMBER 24/30 75MM STROKE** 

3462430101

£36.00

Pioneer