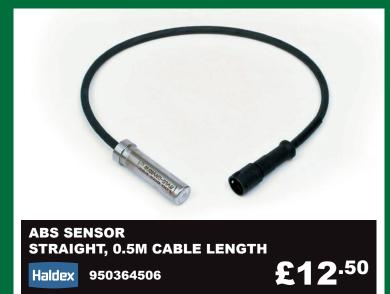

### **FANTASTIC OFFERS ON TRAILER BRAKING**

**ABS SENSOR ANGLED, 0.5M CABLE LENGTH** 

Haldex

950364503

EBS

30.01.1003

£12.50 £10.50

30.01.1002