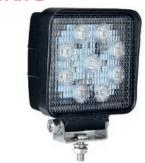

#### **DURITE**

5X 3W LED WORK LAMP - 975 LUMENS - IP67

0-420-44

£9.00

16X 3W LED WORK LAMP - 1100 LUMENS - IP67

£1.10

RCV9609

£13.50