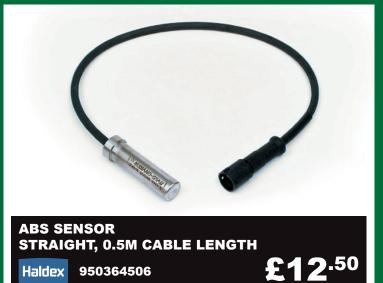

### **FANTASTIC OFFERS ON TRAILER BRAKING**

**ABS SENSOR ANGLED, 0.5M CABLE LENGTH** 

Haldex

950364503

EBS

30.01.1003

£12<sup>.50</sup>

£10.50 EBS