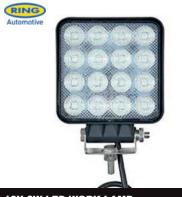

9X 6W LED WORK LAMP - 4500 LUMENS - IP69K

0-420-86

£24.00

R10 LED WARNING STROBE LIGHT 4 AMBER 12/24 VOLT RX1

ELED4A £14.50

STALK MARKER LAMP WITH SIDE MARKER

LEFT 1005LE

£16.50