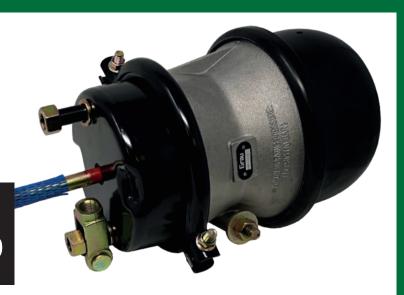

Pioneer

**DEH-S720DAB PIONEER NEXT-GEN 12V CD TUNER** WITH BT, USB, DAB & SPOTIFY £105.00

**GRAU BRAKE CHAMBER 24/30 75MM STROKE** 

3462430101

£36.00

Pioneer