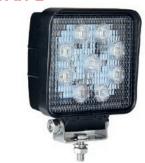

9X 6W LED WORK LAMP - 4500 LUMENS - IP69K

0-420-86

£24.00

R10 LED WARNING STROBE LIGHT 4 AMBER 12/24 VOLT RX1

ELED4A £14.50

STALK MARKER LAMP WITH SIDE MARKER

LEFT 1005LE

£16.50