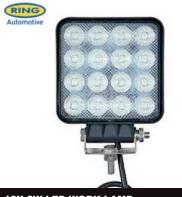

#### **DURITE**

5X 3W LED WORK LAMP - 975 LUMENS - IP67

0-420-44

£9.00

16X 3W LED WORK LAMP - 1100 LUMENS - IP67

£1.10

RCV9609

£13.50