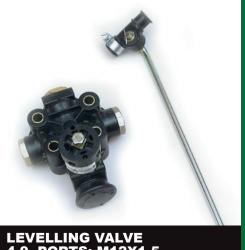

STRAIGHT, 0.5M CABLE LENGTH

Haldex

EBS

950364506

£12.50

30.01.1002

£10<sup>.50</sup>

LEVELLING VALVE 4.0, PORTS: M12X1.5

Haldex 612035031 £34.00

14.03.1002 £28.00

PARK + SHUNT VALVE COMBINED

Haldex

352046001 £65.00

26.03.1004 **£55**.00

BRAKE PAD SET DBT 22LT

640001002