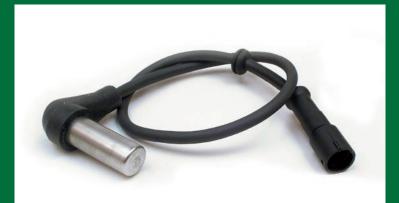

## **FANTASTIC OFFERS ON TRAILER BRAKING**

**ABS SENSOR** ANGLED, 0.5M CABLE LENGTH

Haldex

950364503

EBS

30.01.1003

£12<sup>.50</sup>

£10.50

STRAIGHT, 0.5M CABLE LENGTH

Haldex

EBS

950364506

£12.50

30.01.1002

£10<sup>.50</sup>

LEVELLING VALVE 4.0, PORTS: M12X1.5