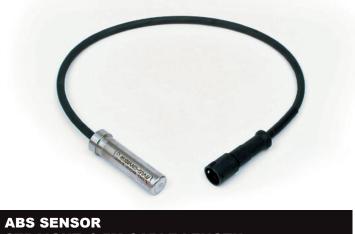

## **FANTASTIC OFFERS ON TRAILER BRAKING**

**ABS SENSOR** ANGLED, 0.5M CABLE LENGTH

Haldex

950364503

EBS

30.01.1003

£12<sup>.50</sup>

£10.50

STRAIGHT, 0.5M CABLE LENGTH

Haldex

EBS

950364506

£12.50

30.01.1002

£10<sup>.50</sup>

LEVELLING VALVE 4.0, PORTS: M12X1.5