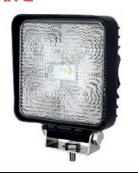

#### **DURITE**

5X 3W LED WORK LAMP - 975 LUMENS - IP67

0-420-44

£9.00

16X 3W LED WORK LAMP - 1100 LUMENS - IP67

£1.10

RCV9609

£13.50

9X 6W LED WORK LAMP - 4500 LUMENS - IP69K

0-420-86

£24.00

R10 LED WARNING STROBE LIGHT 4 AMBER 12/24 VOLT RX1

ELED4A £14.50

STALK MARKER LAMP WITH SIDE MARKER

LEFT 1005LE

£16.50