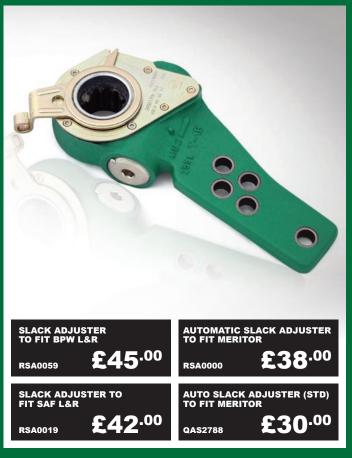

00



**VALET COLLECTION KIT** 

**VP9PBWI** 

£55.00



THE POLAR COLLECTION KIT

AGVP3PC

£17.00



AIR TAG AIR FRESHNERS

(PACK OF 50)

TF50

£21.50

**ELYTH** 

OFFERS VALID 1ST APRIL 2022 TO 30TH JUNE 2022 ALL PRICES EXCLUDE VAT



FOR MORE INFORMATION VISIT WWW.ROAD-CREW.COM



AVAILABLE ACROSS THE UK AND IRELAND

## **AIR SPRINGS & SHOCK ABSORBERS**

### **MERITOR AIR SPRINGS**



| MERITOR | XL9000/H/L/HL,<br>FL9000/H/NB/L/HL | 0=0 50 |
|---------|------------------------------------|--------|
|         | MLF21222442                        | £52.50 |
| MERITOR | 1T17DJ-7<br>2 STUD FIXING CS9I     |        |
|         | 21229214                           | £85.00 |

MERITOR

E85.00 **FLEXAIR 2** £75.00 21221307

### SAF AIR SPRINGS



### **BPW AIR SPRINGS**



### SLACK ADJUSTERS





## **BRAKE DRUMS AND SHOES**

## MERITOR OE DRUMS AND COMPATIBLE EXCHANGE SHOES

# MERITOR

BRAKE DRUM TE / LM / LC AXLE 238MM HEIGHT

21220183V

£70<sup>.00</sup>



EXCHANGE LINED SHOE Q+ 420 X 180 (Q/FIT)

RW34/35LSAF

£17-00'

### **SAF OE DRUMS AND COMPATIBLE EXCHANGE SHOES**



BRAKE DRUM 420 X 180 INTRADRUM

1.064.0260.02

£87.00



EXCHANGE LINED SHOE 420 X 180 SNK BALLAXLE

SJ2829LSAF



BRAKE DRUM TM / TA AXLE 270MM HEIGHT

21021114AV

£76.00



EXCHANGE LINED SHOE 420 X 220 (Q/FIT)

FU4/5LSAF/QF



BRAKE DRUM 300 X 200 (SK)

1.064.0273.00

£99.00



†SURCHARGE WILL APPLY

EXCHANGE LINED SHOE 300 X 200 BALLEND

SJ2223BALL



BRAKE DRUM 10 BOLT TM AXLE 248MM HEIGHT

21018986V

£80.00



†SURCHARGE WILL APPLY

EXCHANGE LINED SHOE 420 X 180 (Q/FIT)

IL66/67LSAF/QF £13-00



**BR