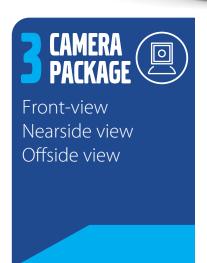

## **MULTI CAMERA SYSTEMS**

Eliminating vehicle blind spots, preventing accidents

Multiple cameras installed in any configuration; front, rear, near and offside, in cab, load or trailer viewing. An in cab monitor with a live view of the rear and nearside cameras increasing the driver's visual awareness around the vehicle.

- Improved all-round awareness
- Multiple camera views
- Capture live video footage
- Immediate incident notification
- Designed for the future of connected vehicle technology
- Full HD footage
- 4G remote access
- Cloud-platform for seamless IT integration
- GPS location tracking
- Intelligent reporting