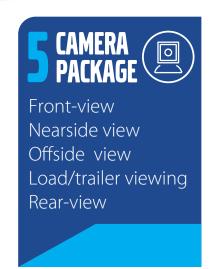

## **MULTI CAMERA SYSTEMS**

Eliminating vehicle blind spots, preventing accidents

Multiple cameras installed in any configuration; front, rear, near and offside, in cab, load or trailer viewing. An in cab monitor with a live view of the rear and nearside cameras increasing the driver's visual awareness around the vehicle.

- Improved all-round awareness
- Multiple camera views
- Capture live video footage
- Immediate incident notification
- Designed for the future of connected vehicle technology
- Full HD footage
- 4G remote access
- Cloud-platform for seamless IT integration
- GPS location tracking
- Intelligent reporting