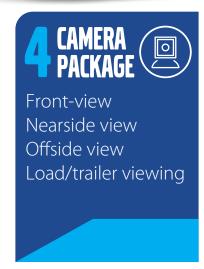

## **MULTI CAMERA SYSTEMS**

Eliminating vehicle blind spots, preventing accidents

Multiple cameras installed in any configuration; front, rear, near and offside, in cab, load or trailer viewing. An in cab monitor with a live view of the rear and nearside cameras increasing the driver's visual awareness around the vehicle.

- Improved all-round awareness
- Multiple camera views
- Capture live video footage
- Immediate incident notification
- Designed for the future of connected vehicle technology
- Full HD footage
- 4G remote access
- Cloud-platform for seamless IT integration
- GPS location tracking
- Intelligent reporting