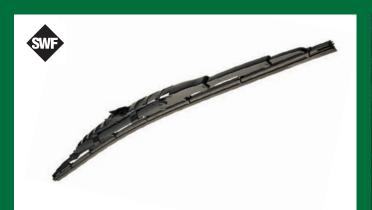

#### **SWF WIPER BLADES**

500MM 20" SINGLE RWB0016

600MM 24" SINGLE RWB0006

26" SINGLE RWB0002

700MM 28" SINGLE (NO WASHER RAMP)
RWB0007

700MM 28" SINGLE (WITH WASHER RAMP) RWB0004

1000MM 40" SINGLE RWB0010