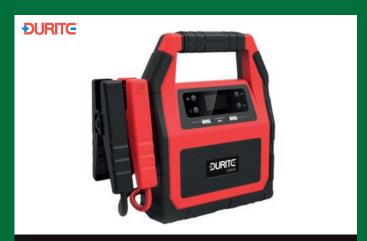

## A FANTASTIC RANGE OF WORKSHOP AND VEHICLE DEALS FROM LEADING BRANDS

5 METRE JUMP LEAD SET 50MM 600A

JL626

12/24V LI-POLYMER BOOSTER PACK

0-649-40