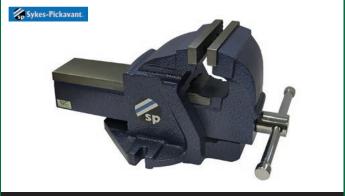

# FANTASTIC PRICING ON WORKSHOP ESSENTIALS AND IN-CAB PRODUCTS

22.5" RUBBER WHEEL CHOCK

240008

3 IN 1 RECHARGEABLE ALUMINIUM WORK LIGHT, POCKET TORCH & UV LIGHT

LED220UV

8" UNBREAKABLE, FIXED BASE, MECHANICS VICE