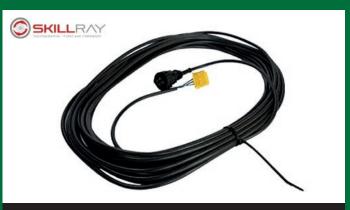

ROLL OF 300 7800-023

**RED & LEAD & SEALING WIRE** 

**ST343** 

OE - KITAS TWISTED CABLE 6M - TACHO CABLE

ST210.06

OFFERS VALID 1ST JULY 2021 TO 30TH SEPTEMBER 2021 ALL PRICES EXCLUDE VAT

FOR MORE INFORMATION VISIT WWW.ROAD-CREW.COM