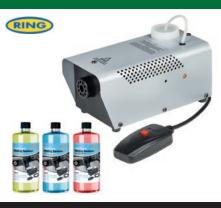

53320800

**20 TONNE BOTTLE JACK** 

**SJ20** 

AUTO EXPEL SANITISING AND MIST MACHINE KIT

RAEK3S

ONYX CO-PILOT READING LIGHT (460MM)

ONYX-L-7

ONYX CO-PILOT READING LIGHT (USB)