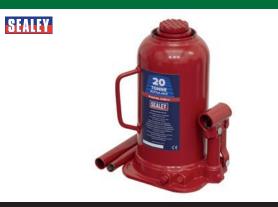

53320800

**20 TONNE BOTTLE JACK** 

**SJ20** 

AUTO EXPEL SANITISING AND MIST MACHINE KIT

RAEK3S

ONYX CO-PILOT READING LIGHT (460MM)

ONYX-L-7

ONYX CO-PILOT READING LIGHT (USB)