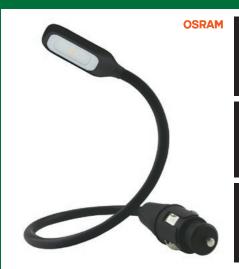

# FANTASTIC PRICING ON WORKSHOP ESSENTIALS AND IN-CAB PRODUCTS

22.5" RUBBER WHEEL CHOCK

240008

3 IN 1 RECHARGEABLE ALUMINIUM WORK LIGHT, POCKET TORCH & UV LIGHT

LED220UV

8" UNBREAKABLE, FIXED BASE, MECHANICS VICE