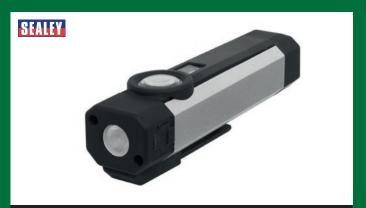

# FANTASTIC PRICING ON WORKSHOP ESSENTIALS AND IN-CAB PRODUCTS

22.5" RUBBER WHEEL CHOCK

240008

3 IN 1 RECHARGEABLE ALUMINIUM WORK LIGHT, POCKET TORCH & UV LIGHT

LED220UV

8" UNBREAKABLE, FIXED BASE, MECHANICS VICE