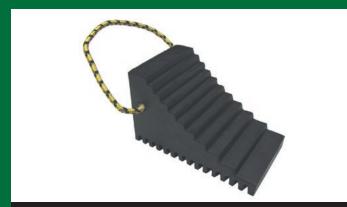

# FANTASTIC PRICING ON WORKSHOP ESSENTIALS AND IN-CAB PRODUCTS

22.5" RUBBER WHEEL CHOCK

240008

3 IN 1 RECHARGEABLE ALUMINIUM WORK LIGHT, POCKET TORCH & UV LIGHT

LED220UV

8" UNBREAKABLE, FIXED BASE, MECHANICS VICE