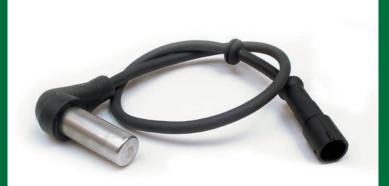

#### FANTASTIC OFFERS ON TRAILER BRAKING

**ABS SENSOR** 

Haldex

EBS

ANGLED, 0.5M CABLE LENGTH

950364503

30.01.1003

| ABS SENSOR<br>STRAIGHT, 0.5M CABLE LENGTH |            |                    |
|-------------------------------------------|------------|--------------------|
| Haldex                                    | 950364506  | £12 <sup>.50</sup> |
|                                           | 30.01.1002 | £10 <sup>.50</sup> |