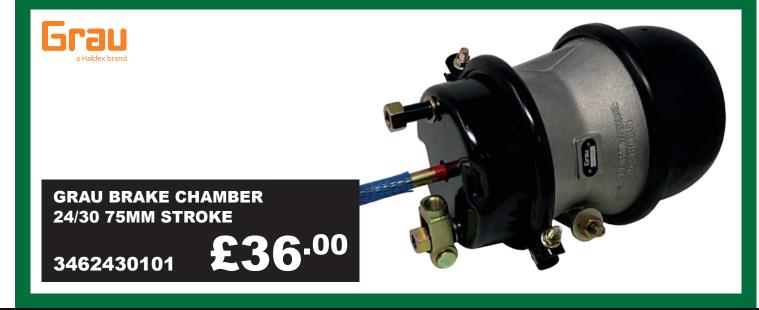

#### FANTASTIC OFFERS ON TRAILER BRAKING

**ABS SENSOR** 

Haldex

EBS

ANGLED, 0.5M CABLE LENGTH

950364503

30.01.1003

| ABS SENSOR<br>STRAIGHT, 0.5M CABLE LENGTH |            |                    |
|-------------------------------------------|------------|--------------------|
| Haldex                                    | 950364506  | £12 <sup>.50</sup> |
|                                           | 30.01.1002 | £10 <sup>.50</sup> |