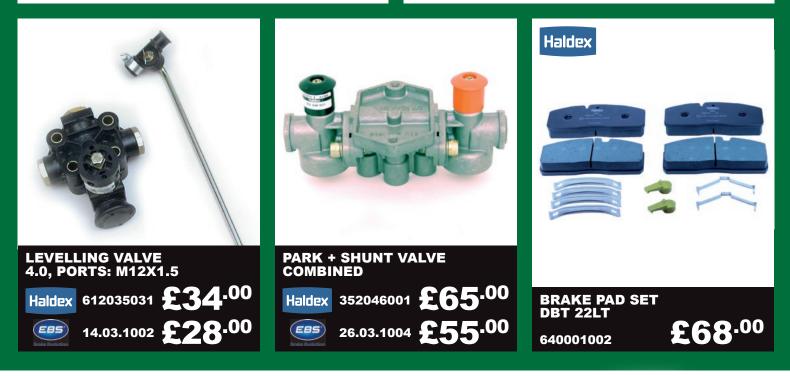

#### FANTASTIC OFFERS ON TRAILER BRAKING

**ABS SENSOR** 

Haldex

EBS

ANGLED, 0.5M CABLE LENGTH

950364503

30.01.1003

| ABS SENSOR<br>STRAIGHT, 0.5M CABLE LENGTH |            |                    |
|-------------------------------------------|------------|--------------------|
| Haldex                                    | 950364506  | £12 <sup>.50</sup> |
|                                           | 30.01.1002 | £10 <sup>.50</sup> |

£12<sup>.50</sup>

£10.50