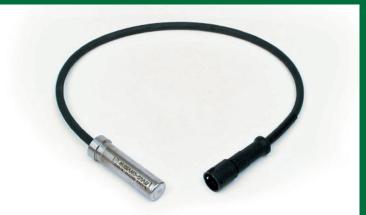

#### FANTASTIC OFFERS ON TRAILER BRAKING

**ABS SENSOR** 

Haldex

EBS

ANGLED, 0.5M CABLE LENGTH

950364503

30.01.1003

| ABS SENSOR<br>STRAIGHT, 0.5M CABLE LENGTH |            |                    |
|-------------------------------------------|------------|--------------------|
| Haldex                                    | 950364506  | £12 <sup>.50</sup> |
|                                           | 30.01.1002 | £10 <sup>.50</sup> |