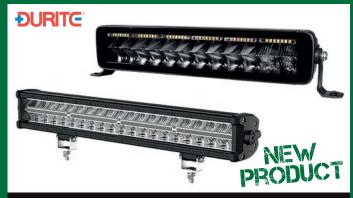

LEFT 1005LE **€19**.00

RIGHT 1005RE **€19**.00

120W LED DRIVING LIGHT BAR WITH DRL - 12000 LUMENS

0-420-16 **€132**.25

120W LED DRIVING LIGHT BAR WITH AMBER WARNING LIGHTS - 10080 LUMENS

0-420-17 €158-00

OFFERS VALID 1ST OCTOBER 2021 TO 31ST DECEMBER 2021 ALL PRICES EXCLUDE VAT