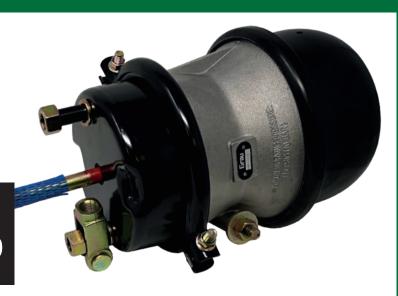

Pioneer

DEH-S720DAB PIONEER

NEXT-GEN 12V CD TUNER

WITH BT, USB,
DAB & SPOTIFY

RAC0205

£120.50

GRAU BRAKE CHAMBER 24/30 75MM STROKE

3462430101