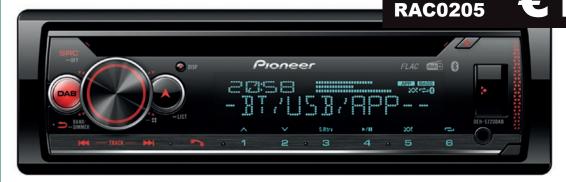

Pioneer

DEH-S720DAB PIONEER

NEXT-GEN 12V CD TUNER

WITH BT, USB,
DAB & SPOTIFY

RAC0205

£120.50

GRAU BRAKE CHAMBER 24/30 75MM STROKE

3462430101