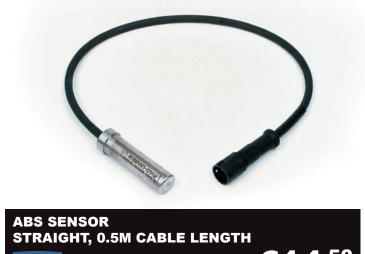

## **FANTASTIC OFFERS ON TRAILER BRAKING**

**ABS SENSOR** ANGLED, 0.5M CABLE LENGTH

Haldex

950364503

€14<sup>.50</sup>

EBS 30.01.1003 €12<sup>.00</sup>

Haldex

950364506