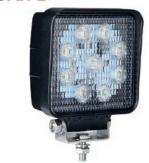

#### **DURITE**

5X 3W LED WORK LAMP - 975 LUMENS - IP67

0-420-44

€10<sup>.50</sup>

16X 3W LED WORK LAMP - 1100 LUMENS - IP67

€1.25

RCV9609

€15<sup>.50</sup>