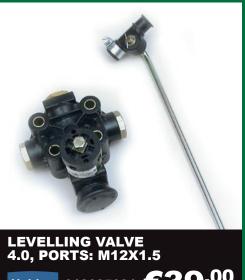

## **FANTASTIC OFFERS ON TRAILER BRAKING**

**ABS SENSOR** ANGLED, 0.5M CABLE LENGTH

Haldex

950364503

€14<sup>.50</sup>

EBS 30.01.1003 €12<sup>.00</sup>

Haldex

950364506

**€14**.50

30.01.1002

€12<sup>.00</sup>

Haldex 612035031 **€39.00** 

14.03.1002

PARK + SHUNT VALVE COMBINED

Haldex

352046001 **€ 74.75** 