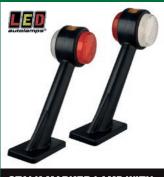

**DURITE** 

9X 6W LED WORK LAMP - 4500 LUMENS - IP69K

0-420-86

**€27**.50

R10 LED WARNING STROBE LIGHT 4 AMBER 12/24 VOLT RX1

ELED4A

€16.75

STALK MARKER LAMP WITH SIDE MARKER

LEFT 1005LE **€19**.00

RIGHT 1005RE **€19**.00

120W LED DRIVING LIGHT BAR WITH DRL - 12000 LUMENS

0-420-16 **€132**.25

120W LED DRIVING LIGHT BAR WITH AMBER WARNING LIGHTS - 10080 LUMENS

0-420-17 €158-00

OFFERS VALID 1ST OCTOBER 2021 TO 31ST DECEMBER 2021 ALL PRICES EXCLUDE VAT