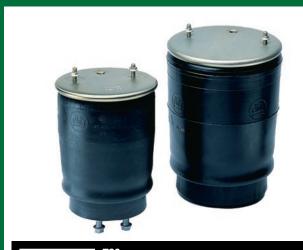

## **AIR SPRINGS & SHOCK ABSORBERS**

### **MERITOR AIR SPRINGS**

| MERITOR |
|---------|
|         |
|         |

XL9000/H/L/HL, FL9000/H/NB/L/HL

MLF21222442

**€62**.50

1T17DJ-7 2 STUD FIXING CS9I

21229214 **FLEXAIR 2**  €101.<sup>25</sup>

€89.50