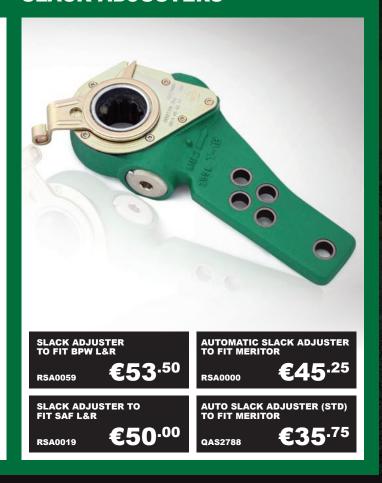

TION KIT

AGVP3PC

**€20**.25



**EFANW** 

**AIR TAG AIR FRESHNERS** 

(PACK OF 50)

**TF50** 

**€25**.50

OFFERS VALID 1ST APRIL 2022 TO 30TH JUNE 2022 ALL PRICES EXCLUDE VAT



FOR MORE INFORMATION VISIT WWW.ROAD-CREW.COM



AVAILABLE ACROSS
THE UK AND IRELAND

## **AIR SPRINGS & SHOCK ABSORBERS**

### **MERITOR AIR SPRINGS**



| MERITOR |
|---------|
|         |
|         |

XL9000/H/L/HL, FL9000/H/NB/L/HL

MLF21222442

**€62**.50



1T17DJ-7 2 STUD FIXING CS9I

21229214 **FLEXAIR 2**  €101.<sup>25</sup>

€89.50



21221307

## SAF AIR SPRINGS



### **BPW AIR SPRINGS**



| BAPA |  |
|------|--|
|      |  |

(AL/SL/O)

**€146**.00 05.429.43.20.0



T30K (AL/SL/O)

05.429.43.21.0

€146.00

€161.00



05.429.43.51.0

T36K

05.429.43.41.0

€161.00

### SLACK ADJUSTERS

3.229.0007.02





€125<sup>.00</sup>

## **BRAKE DRUMS AND SHOES**

## MERITOR OE DRUMS AND COMPATIBLE EXCHANGE SHOES

# MERITOR

BRAKE DRUM TE / LM / LC AXLE 238MM HEIGHT

21220183V

**€83**.50



EXCHANGE LINED SHOE Q+ 420 X 180 (Q/FIT)

RW34/35LSAF

€20.25

### **SAF OE DRUMS AND COMPATIBLE EXCHANGE SHOES**



BRAKE DRUM 420 X 180 INTRADRUM

1.064.0260.02 €103.75



EXCHANGE LINED SHOE 420 X 180 SNK BALLAXLE

SJ2829LSAF



BRAKE DRUM TM / TA AXLE 270MM HEIGHT

21021114AV

€90.50



†SURCHARGE WILL APPLY

EXCHANGE LINED SHOE 420 X 220 (Q/FIT)

FU4/5LSAF/QF



BRAKE DRUM 300 X 200 (SK)

1.064.0273.00 €118.00



†SURCHARGE WILL APPLY

EXCHANGE LINED SHOE 300 X 200 BALLEND

SJ2223BALL



BRAKE DRUM 10 BOLT TM AXLE 248MM HEIGHT

21018986V

€95<sup>.25</sup>



SURCHARGE WILL APPLY

EXCHANGE LINED SHOE 420