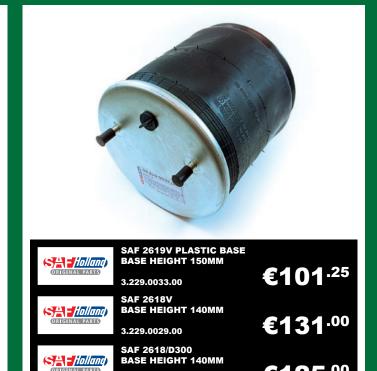

## SPRING DEALS 2022





TOMTOM GO PROFESSIONAL 6250 - TRUCK SAT NAV

EU LIFETIME MAPS & TRAFFIC RSN6250

**€386**.50



**VALET COLLECTION KIT** 

VP9PBWI

€65<sup>.50</sup>



THE POLAR COLLECTION KIT

AGVP3PC

**€20**.25



**EFANW** 

**AIR TAG AIR FRESHNERS** 

(PACK OF 50)

**TF50** 

**€25**.50

OFFERS VALID 1ST APRIL 2022 TO 30TH JUNE 2022 ALL PRICES EXCLUDE VAT



FOR MORE INFORMATION VISIT WWW.ROAD-CREW.COM



AVAILABLE ACROSS
THE UK AND IRELAND

## **AIR SPRINGS & SHOCK ABSORBERS**

### **MERITOR AIR SPRINGS**



| MERITOR |
|---------|
|         |
|         |

XL9000/H/L/HL, FL9000/H/NB/L/HL

MLF21222442

**€62**.50



1T17DJ-7 2 STUD FIXING CS9I

21229214 **FLEXAIR 2**  €101.<sup>25</sup>

€89.50



21221307

## SAF AIR SPRINGS



### **BPW AIR SPRINGS**



| BAPA |  |
|------|--|
|      |  |

(AL/SL/O)

**€146**.00 05.429.43.20.0



T30K (AL/SL/O)

05.429.43.21.0

€146.00

€161.00



05.429.43.51.0

T36K

05.429.43.41.0

€161.00

### SLACK ADJUSTERS

3.229.0007.02





€125<sup>.00</sup>

## **BRAKE DRUMS AND SHOES**

## MERITOR OE DRUMS AND COMPATIBLE EXCHANGE SHOES

# MERITOR

BRAKE DRUM TE / LM / LC AXLE 238MM HEIGHT

21220183V

**€83**.50



EXCHANGE LINED SHOE Q+ 420 X 180 (Q/FIT)

RW34/35LSAF

€20.25

### **SAF OE DRUMS AND COMPATIBLE EXCHANGE SHOES**



BRAKE DRUM 420 X 180 INTRADRUM

1.064.0260.02 €103.75



EXCHANGE LINED SHOE 420 X 180 SNK BALLAXLE

SJ2829LSAF



BRAKE DRUM TM / TA AXLE 270MM HEIGHT

21021114AV

€90.50



†SURCHARGE WILL APPLY

EXCHANGE LINED SHOE 420 X 220 (Q/FIT)

FU4/5LSAF/QF



BRAK