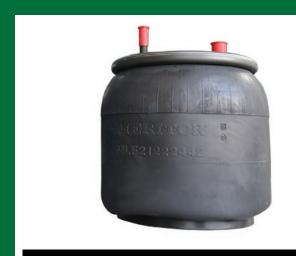

### **MERITOR AIR SPRINGS**

| MERITOR |
|---------|
|         |
|         |

XL9000/H/L/HL, FL9000/H/NB/L/HL

MLF21222442

**€62**.50

1T17DJ-7 2 STUD FIXING CS9I

21229214 **FLEXAIR 2**  €101.<sup>25</sup>

€89.50