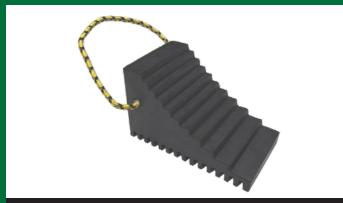

# FANTASTIC PRICING ON WORKSHOP ESSENTIALS AND IN-CAB PRODUCTS

22.5" RUBBER WHEEL CHOCK

240008

£13.50

3 IN 1 RECHARGEABLE ALUMINIUM WORK LIGHT, POCKET TORCH & UV LIGHT

LED220UV

£21.00

8" UNBREAKABLE, FIXED BASE, MECHANICS VICE