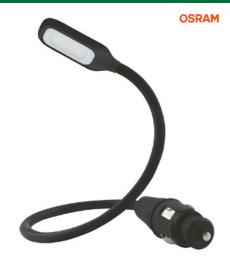

ONYX CO-PILOT READING LIGHT (460MM)

ONYX-L-7

£17.50

ONYX CO-PILOT READING LIGHT (USB)

ONYX-USB

£18.50

ONYX CO-PILOT READING LIGHT (473MM)

ONYX-M-7