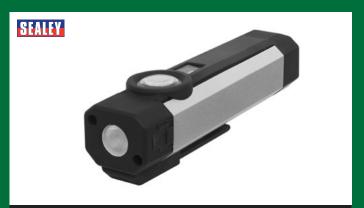

# FANTASTIC PRICING ON WORKSHOP ESSENTIALS AND IN-CAB PRODUCTS

22.5" RUBBER WHEEL CHOCK

240008

£13.50

3 IN 1 RECHARGEABLE ALUMINIUM WORK LIGHT, POCKET TORCH & UV LIGHT

LED220UV

£21.00

8" UNBREAKABLE, FIXED BASE, MECHANICS VICE