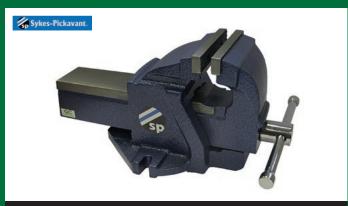

# FANTASTIC PRICING ON WORKSHOP ESSENTIALS AND IN-CAB PRODUCTS

22.5" RUBBER WHEEL CHOCK

240008

£13.50

3 IN 1 RECHARGEABLE ALUMINIUM WORK LIGHT, POCKET TORCH & UV LIGHT

LED220UV

£21.00

8" UNBREAKABLE, FIXED BASE, MECHANICS VICE

53320800

£117.50

**20 TONNE BOTTLE JACK** 

SJ20

£62.50

AUTO EXPEL SANITISING AND MIST MACHINE KIT

RAEK3S

£112.00