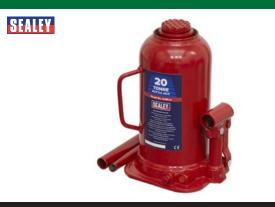

53320800

£117.50

**20 TONNE BOTTLE JACK** 

SJ20

£62.50

AUTO EXPEL SANITISING AND MIST MACHINE KIT

RAEK3S

£112.00