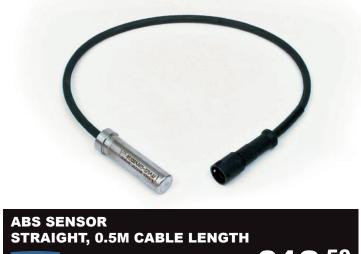

## **FANTASTIC OFFERS ON TRAILER BRAKING**

**ABS SENSOR** ANGLED, 0.5M CABLE LENGTH

Haldex

950364503

EBS

30.01.1003

£12<sup>.50</sup>

£10.50