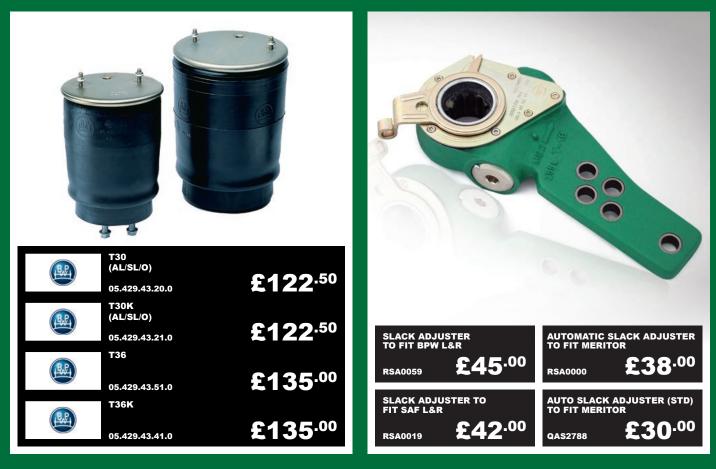

#### **MERITOR AIR SPRINGS** SAF AIR SPRINGS -XL9000/H/L/HL, FL9000/H/NB/L/HL SAF 2619V PLASTIC BASE BASE HEIGHT 150MM SA-Holland) £85.00 £52.50 MERITOR 3.229.0033.00 MLF21222442 1T17DJ-7 SAF 2618V ORIGINAL PARTS 2 STUD FIXING CS9I BASE HEIGHT 140MM £110.00 MERITOR £85.00 21229214 3.229.0029.00 FLEXAIR 2 SAF 2618/D300 BASE HEIGHT 140MM

£75<sup>.00</sup>

### **BPW AIR SPRINGS**

21221307

-

MERITOR

### SLACK ADJUSTERS

3.229.0007.02

AF Holland

OFFERS VALID 1ST APRIL 2022 TO 30TH JUNE 2022 ALL PRICES EXCLUDE VAT

FOR MORE INFORMATION VISIT WWW.ROAD-CREW.COM

£105.00