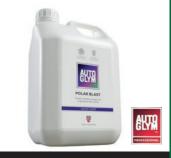

## POWDER AND LATEX FREE NITRILE GLOVES (BOX OF 100)

BLACK MEDIUM Q895744 LARGE Q895745

BLUE

SMALL RGL0081Q MEDIUM Q895250 LARGE Q895232 XL Q895222

**POLAR BLAST SNOW FOAM** 

2.5L PB5L

£11.25

FIXT COCKPIT SHINE