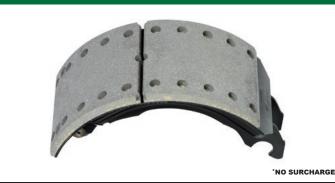

## **BRAKE DRUMS AND SHOES**

## MERITOR OE DRUMS AND COMPATIBLE EXCHANGE SHOES

# MERITOR

BRAKE DRUM TE / LM / LC AXLE 238MM HEIGHT

21220183V

£70<sup>.00</sup>

EXCHANGE LINED SHOE Q+ 420 X 180 (Q/FIT)

RW34/35LSAF

£17-00'