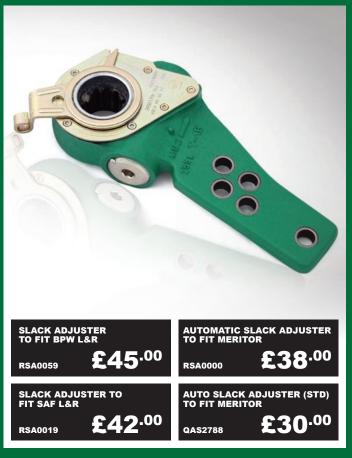

00



**VALET COLLECTION KIT** 

**VP9PBWI** 

£55.00



THE POLAR COLLECTION KIT

AGVP3PC

£17.00



AIR TAG AIR FRESHNERS

(PACK OF 50)

TF50

£21.50

**ELYTH** 

OFFERS VALID 1ST APRIL 2022 TO 30TH JUNE 2022 ALL PRICES EXCLUDE VAT



FOR MORE INFORMATION VISIT WWW.ROAD-CREW.COM



AVAILABLE ACROSS THE UK AND IRELAND

## **AIR SPRINGS & SHOCK ABSORBERS**

### **MERITOR AIR SPRINGS**



| MERITOR | XL9000/H/L/HL,<br>FL9000/H/NB/L/HL | 0=0 50 |
|---------|------------------------------------|--------|
|         | MLF21222442                        | £52.50 |
| MERITOR | 1T17DJ-7<br>2 STUD FIXING CS9I     |        |
|         | 21229214                           | £85.00 |

MERITOR

E85.00 **FLEXAIR 2** £75.00 21221307

### SAF AIR SPRINGS



### **BPW AIR SPRINGS**



### SLACK ADJUSTERS





## **BRAKE DRUMS AND SHOES**

## MERITOR OE DRUMS AND COMPATIBLE EXCHANGE SHOES

# MERITOR

BRAKE DRUM TE / LM / LC AXLE 238MM HEIGHT

21220183V

£70<sup>.00</sup>



EXCHANGE LINED SHOE Q+ 420 X 180 (Q/FIT)

RW34/35LSAF

£17-00'

### **SAF OE DRUMS AND COMPATIBLE EXCHANGE SHOES**



BRAKE DRUM 420 X 180 INTRADRUM

1.064.0260.02

£87.00



EXCHANGE LINED SHOE 420 X 180 SNK BALLAXLE

SJ2829LSAF



BRAKE DRUM TM / TA AXLE 270MM HEIGHT

21021114AV

£76.00



EXCHANGE LINED SHOE 420 X 220 (Q/FIT)

FU4/5LSAF/QF



BRAKE DRUM 300 X 200 (SK)

1.064.0273.00

£99.00



†SURCHARGE WILL APPLY

EXCHANGE LINED SHOE 300 X 200 BALLEND

SJ2223BALL



BRAKE DRUM 10 BOLT TM AXLE 248MM HEIGHT

21018986V

£80.00



†SURCHARGE WILL APPLY

EXCHANGE LINED SHOE 420 X 180 (Q/FIT)

IL66/67LSAF/QF £13.00



**BR