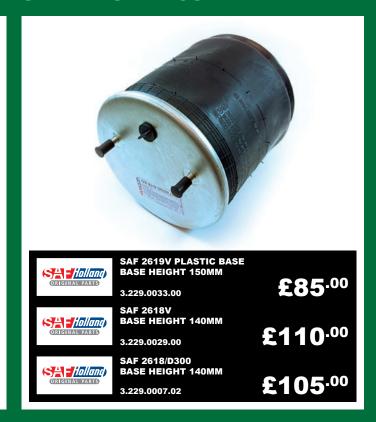

SAT NAV
EU LIFETIME MAPS & TRAFFIC
RSN6250

£325.00



**VALET COLLECTION KIT** 

**VP9PBWI** 

£55.00



THE POLAR COLLECTION KIT

AGVP3PC

£17.00



AIR TAG AIR FRESHNERS

(PACK OF 50)

TF50

£21.50

**ELYTH** 

OFFERS VALID 1ST APRIL 2022 TO 30TH JUNE 2022 ALL PRICES EXCLUDE VAT



FOR MORE INFORMATION VISIT WWW.ROAD-CREW.COM



AVAILABLE ACROSS THE UK AND IRELAND

## **AIR SPRINGS & SHOCK ABSORBERS**

### **MERITOR AIR SPRINGS**



| MERITOR | XL9000/H/L/HL,<br>FL9000/H/NB/L/HL | 0=0 50 |
|---------|------------------------------------|--------|
|         | MLF21222442                        | £52.50 |
| MERITOR | 1T17DJ-7<br>2 STUD FIXING CS9I     |        |
|         | 21229214                           | £85.00 |

MERITOR

E85.00 **FLEXAIR 2** £75.00 21221307

### SAF AIR SPRINGS



### **BPW AIR SPRINGS**



### SLACK ADJUSTERS





## **BRAKE DRUMS AND SHOES**

## MERITOR OE DRUMS AND COMPATIBLE EXCHANGE SHOES

# MERITOR

BRAKE DRUM TE / LM / LC AXLE 238MM HEIGHT

21220183V

£70<sup>.00</sup>



EXCHANGE LINED SHOE Q+ 420 X 180 (Q/FIT)

RW34/35LSAF

£17-00'

### **SAF OE DRUMS AND COMPATIBLE EXCHANGE SHOES**



BRAKE DRUM 420 X 180 INTRADRUM

1.064.0260.02

£87.00



EXCHANGE LINED SHOE 420 X 180 SNK BALLAXLE

SJ2829LSAF



BRAKE DRUM TM / TA AXLE 270MM HEIGHT

21021114AV

£76.00



EXCHANGE LINED SHOE 420 X 220 (Q/FIT)

FU4/5LSAF/QF



BRAKE DRUM 300 X 200 (SK)

1.064.0273.00

£99.00



†SURCHARGE WILL APPLY

EXCHANGE LINED SHOE 300 X 200 BALLEND

SJ2223BALL



BRAKE DRUM 10 BOLT TM AXLE 248MM HEIGHT

21018986V

£80.00



†SURCHARGE WILL APPLY

EXCHANGE LINED SHO