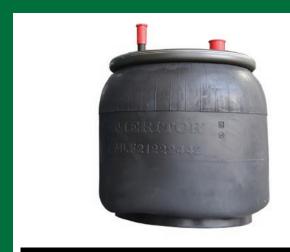

### **MERITOR AIR SPRINGS**

| MERITOR | XL9000/H/L/HL,<br>FL9000/H/NB/L/HL | 0=0 50 |
|---------|------------------------------------|--------|
|         | MLF21222442                        | £52.50 |
| MERITOR | 1T17DJ-7<br>2 STUD FIXING CS9I     |        |
|         | 21229214                           | £85.00 |