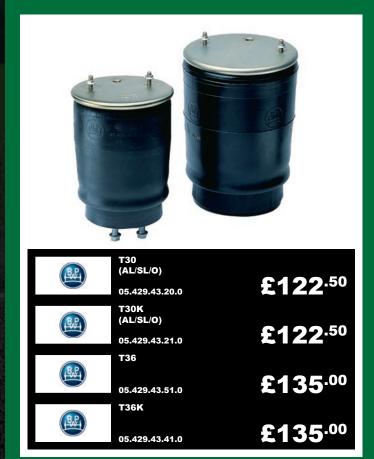

TRAFFIC
RSN6250

£325.00



**VALET COLLECTION KIT** 

**VP9PBWI** 

£55.00



THE POLAR COLLECTION KIT

AGVP3PC

£17.00



AIR TAG AIR FRESHNERS

(PACK OF 50)

TF50

£21.50

**ELYTH** 

OFFERS VALID 1ST APRIL 2022 TO 30TH JUNE 2022 ALL PRICES EXCLUDE VAT



FOR MORE INFORMATION VISIT WWW.ROAD-CREW.COM



AVAILABLE ACROSS THE UK AND IRELAND

## **AIR SPRINGS & SHOCK ABSORBERS**

### **MERITOR AIR SPRINGS**



| MERITOR | XL9000/H/L/HL,<br>FL9000/H/NB/L/HL | 0=0 50 |
|---------|------------------------------------|--------|
|         | MLF21222442                        | £52.50 |
| MERITOR | 1T17DJ-7<br>2 STUD FIXING CS9I     |        |
|         | 21229214                           | £85.00 |

MERITOR

E85.00 **FLEXAIR 2** £75.00 21221307

### SAF AIR SPRINGS



### **BPW AIR SPRINGS**



### SLACK ADJUSTERS





## **BRAKE DRUMS AND SHOES**

## MERITOR OE DRUMS AND COMPATIBLE EXCHANGE SHOES

# MERITOR

BRAKE DRUM TE / LM / LC AXLE 238MM HEIGHT

21220183V

£70<sup>.00</sup>



EXCHANGE LINED SHOE Q+ 420 X 180 (Q/FIT)

RW34/35LSAF

£17-00'

### **SAF OE DRUMS AND COMPATIBLE EXCHANGE SHOES**



BRAKE DRUM 420 X 180 INTRADRUM

1.064.0260.02

£87.00



EXCHANGE LINED SHOE 420 X 180 SNK BALLAXLE

SJ2829LSAF



BRAKE DRUM TM / TA AXLE 270MM HEIGHT

21021114AV

£76.00



EXCHANGE LINED SHOE 420 X 220 (Q/FIT)

FU4/5LSAF/QF



BRAKE DRUM 300 X 200 (SK)

1.064.0273.00

£99.00



†SURCHARGE WILL APPLY

EXCHANGE LINED SHOE 300 X 200 BALLEND

SJ2223BALL



BRAKE DRUM 10 BOLT TM AXLE 248MM HEIGHT

21018986V

£80.00



†SURCHARGE WILL APPLY

EXCHANGE LINED SHOE 420 X 180 (Q/FIT)

IL66/6