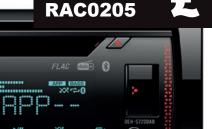

Pioneer

**DEH-S720DAB PIONEER NEXT-GEN 12V CD TUNER** WITH BT, USB, DAB & SPOTIFY £105.00

**GRAU BRAKE CHAMBER 24/30 75MM STROKE** 

3462430101

£36.00

Pioneer