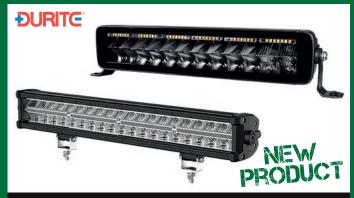

RIGHT 1005RE £16.50

120W LED DRIVING LIGHT BAR WITH DRL - 12000 LUMENS

0-420-16 **£115**-00

120W LED DRIVING LIGHT BAR WITH AMBER WARNING LIGHTS - 10080 LUMENS

0-420-17 **£137**.50

OFFERS VALID 1ST OCTOBER 2021 TO 31ST DECEMBER 2021 ALL PRICES EXCLUDE VAT