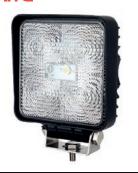

### **DURITE**

5X 3W LED WORK LAMP - 975 LUMENS - IP67

0-420-44

£9.00

16X 3W LED WORK LAMP - 1100 LUMENS - IP67

£1.10

RCV9609

£13.50

9X 6W LED WORK LAMP - 4500 LUMENS - IP69K

0-420-86

£24.00

R10 LED WARNING STROBE LIGHT 4 AMBER 12/24 VOLT RX1

ELED4A £14.50

STALK MARKER LAMP WITH SIDE MARKER

LEFT 1005LE

£16.50