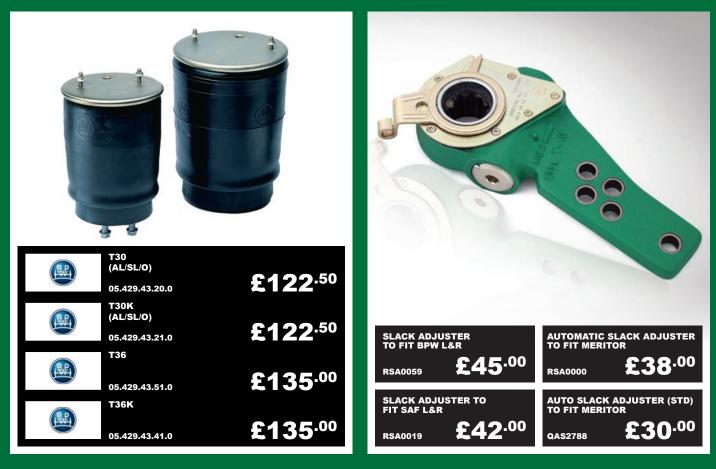

# **AIR SPRINGS & SHOCK ABSORBERS**

#### **MERITOR AIR SPRINGS** SAF AIR SPRINGS -XL9000/H/L/HL, FL9000/H/NB/L/HL SAF 2619V PLASTIC BASE BASE HEIGHT 150MM SA-Holland) £85.00 £52.50 MERITOR 3.229.0033.00 MLF21222442 1T17DJ-7 SAF 2618V ORIGINAL PARTS 2 STUD FIXING CS9I BASE HEIGHT 140MM £110.00 MERITOR £85.00 21229214 3.229.0029.00 FLEXAIR 2 SAF 2618/D300 BASE HEIGHT 140MM

### **BPW AIR SPRINGS**

21221307

-

MERITOR

### SLACK ADJUSTERS

3.229.0007.02

AF Holland

OFFERS VALID 1ST APRIL 2022 TO 30TH JUNE 2022 ALL PRICES EXCLUDE VAT

FOR MORE INFORMATION VISIT WWW.ROAD-CREW.COM

£105.00