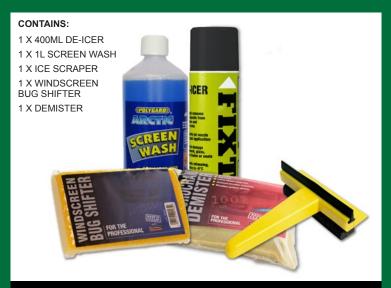

### **WINTER ESSENTIALS**

**BEANIE HAT WITH RECHARGEABLE LED LAMP** £8.50 RTP6899

**MAGFLEX ARC 500LM COB LED INSPECTION LAMP** RIL3400HP

£19.00

**BLACK SNOOD BB900B** 

**WINTER PACK RJS0017** 