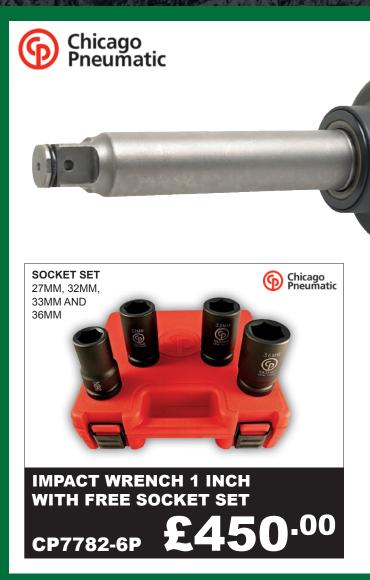

# EVERYDAY LOW PRICES ON PREMIUM WORKSHOP TOOLS FROM ROADCREW

HEAVY DUTY CORDLESS DRILL RTP68011 £215.00

RATCHET SCREWDRIVER & 10 BITS

RTP6197 £10.00

WHEEL BEARING LOCK NUT TOOL HGV

RTP7818 £135.00

BEARING BUSH TOOL -SPRING SUSPENSION HGV

RTP7432 £735.00

OFFERS VALID 1ST JANUARY 2021 TO 31ST MARCH 2021 ALL PRICES EXCLUDE VAT

FOR MORE INFORMATION VISIT WWW.ROAD-CREW.COM

AVAILABLE ACROSS
THE UK AND IRELAND