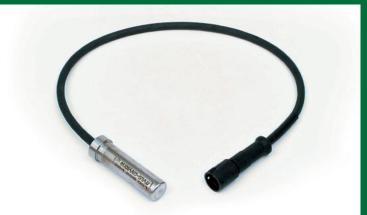

#### FANTASTIC OFFERS ON TRAILER BRAKING

| ABS SENSOR<br>STRAIGHT, 0.5M CABLE LENGTH |            |                    |
|-------------------------------------------|------------|--------------------|
| Haldex                                    | 950364506  | £12 <sup>.50</sup> |
| EB5<br>Brake Evolution                    | 30.01.1002 | £10 <sup>.50</sup> |

#### **A.CULPIN AND SON LTD**

FOR FURTHER INFORMATION ON ALL ROADCREW PROMOTIONS VISIT WWW.CULPINS.CO.UK OR CALL ON 01775 725038

NORTHGATE GARAGE, PINCHBECK, SPALDING, PE11 3SE

TEL: 01775 725038

**ABS SENSOR** 

Haldex

EBS)

ANGLED, 0.5M CABLE LENGTH

950364503

30.01.1003

ALL PRICES EXCLUDE VAT Terms and conditions apply. Please go to www.road-crew.com for further details.

Roadcrew is a trading division of Volvo Group UK Limited registered in the United Kingdom with company number 02190944 whose registered office address is at Wedgnock Lane, Warwick, CV34 5YA.