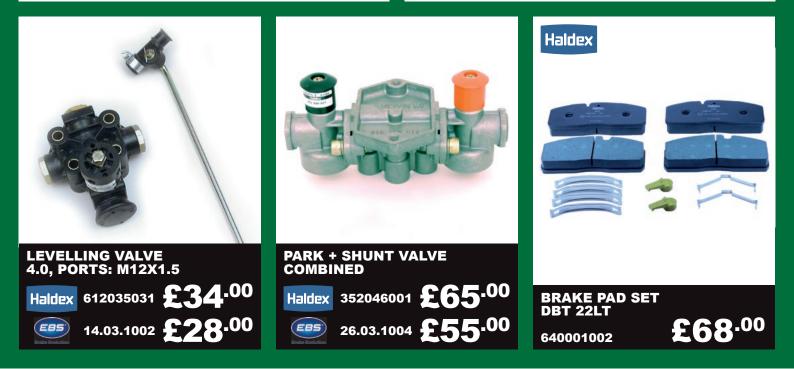

#### FANTASTIC OFFERS ON TRAILER BRAKING

| ABS SENSOR<br>STRAIGHT, 0.5M CABLE LENGTH |            |                    |
|-------------------------------------------|------------|--------------------|
| Haldex                                    | 950364506  | £12 <sup>.50</sup> |
| EB5<br>Brake Evolution                    | 30.01.1002 | £10 <sup>.50</sup> |