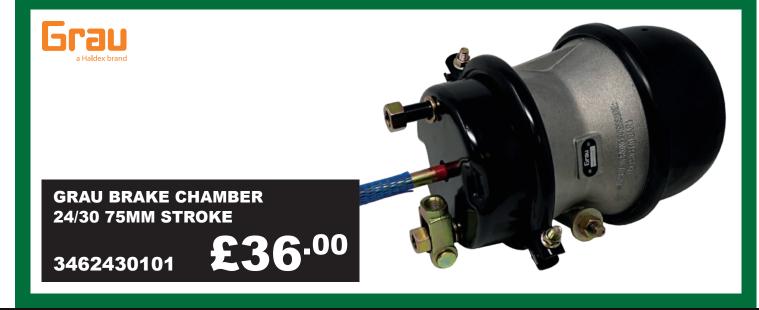

#### FANTASTIC OFFERS ON TRAILER BRAKING

| ABS SENSOR<br>STRAIGHT, 0.5M CABLE LENGTH |            |                    |
|-------------------------------------------|------------|--------------------|
| Haldex                                    | 950364506  | £12 <sup>.50</sup> |
| EB5<br>Brake Evolution                    | 30.01.1002 | £10 <sup>.50</sup> |